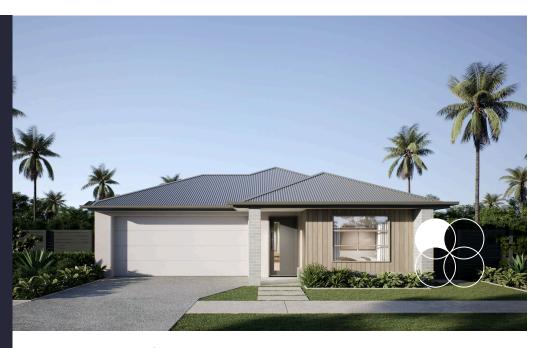

## CALLI 21 HOME & LAND PACKAGE

\$968,870

Home 192m2 Land 630m2

Bed 4
Bath 2
Living 2
Car 2

## Lot 249 Merkara Place Narangba The Junction

- Site cost allowance
- 2590mm high ceilings throughout
- Ceiling fans throughout
- Split system to living & master
- 20mm Stone benchtops to bathroom, ensuite and kitchen
- 900mmstainless steelkitchen appliances
- Clipsal switches and power points
- LED downlights
- Soft close cabinetry
- Sliding doors to robes
- Semi frameless shower screens
- Quality Carpet
- Designer Tiles
- Colorbond roof included
- Physical termite barrier
- Exposed aggregate driveway
- Letterbox and clothesline