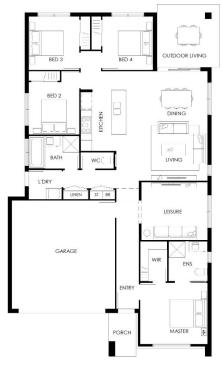

## CALLI 21 HOME & LAND PACKAGE

\$968,870

Home 192m2 Land 630m2

Bed 4
Bath 2
Living 2
Car 2

## Lot 249 Merkara Place Narangba The Junction

- Site cost allowance
- 2590mm high ceilings throughout
- Ceiling fans throughout
- Split system to living & master
- 20mm Stone benchtops to bathroom, ensuite and kitchen
- 900mmstainless steelkitchen appliances
- Clipsal switches and power points
- LED downlights
- Soft close cabinetry
- Sliding doors to robes
- Semi frameless shower screens
- Quality Carpet
- Designer Tiles
- Colorbond roof included
- Physical termite barrier
- Exposed aggregate driveway
- Letterbox and clothesline