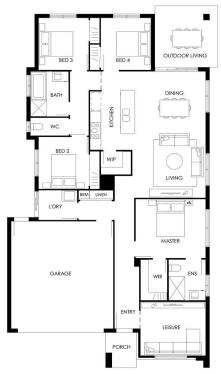

## WAVERLY 21 HOME & LAND PACKAGE

\$862,778

Home 198m2 Land 566m2

Bed 4
Bath 2
Living 2
Car 2

## Lot 216 Cambus Circuit Narangba The Junction

- Site cost allowance
- 2590mm high ceilings throughout
- Ceiling fans throughout
- Split system to living & master
- 20mm Stone benchtops to bathroom, ensuite and kitchen
- 900mnstainless steelkitchen appliances
- Clipsal switches and power points
- LED downlights
- Soft close cabinetry
- Sliding doors to robes
- Semi frameless shower screens
- Quality Carpet
- Designer Tiles
- Colorbond roof included
- Physical termite barrier
- Exposed aggregate driveway
- Letterbox and clothesline