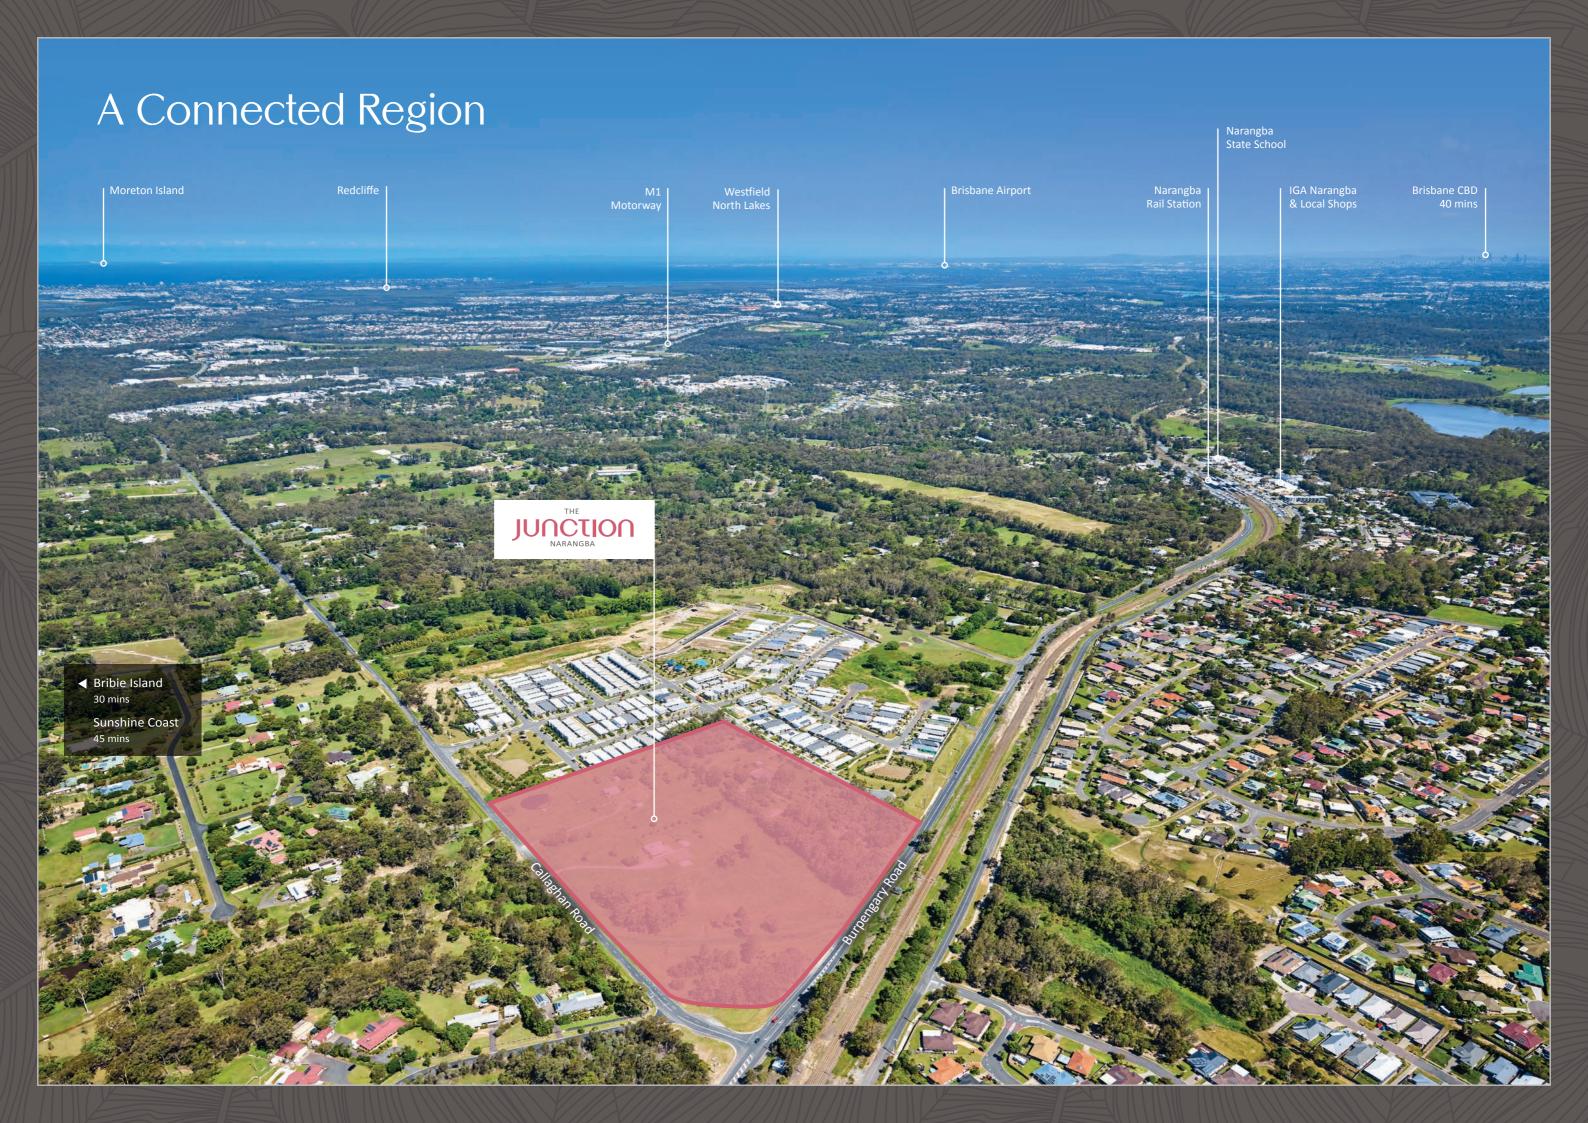

### Everyday Essentials On Your Doorstep

The Junction is close to all your daily essentials, with transport options, cafes and restaurants and an abundance of education options all nearby.

Westfield North Lakes, Costco and IKEA are just a short drive away ensuring endless retail options, while easy access to the M1 makes travel to the Brisbane CBD a breeze. The Sunshine Coast is just a 45 minute drive, whilst the coastal playgrounds of Redcliffe and Bribie Island are less than 30 minutes from home.