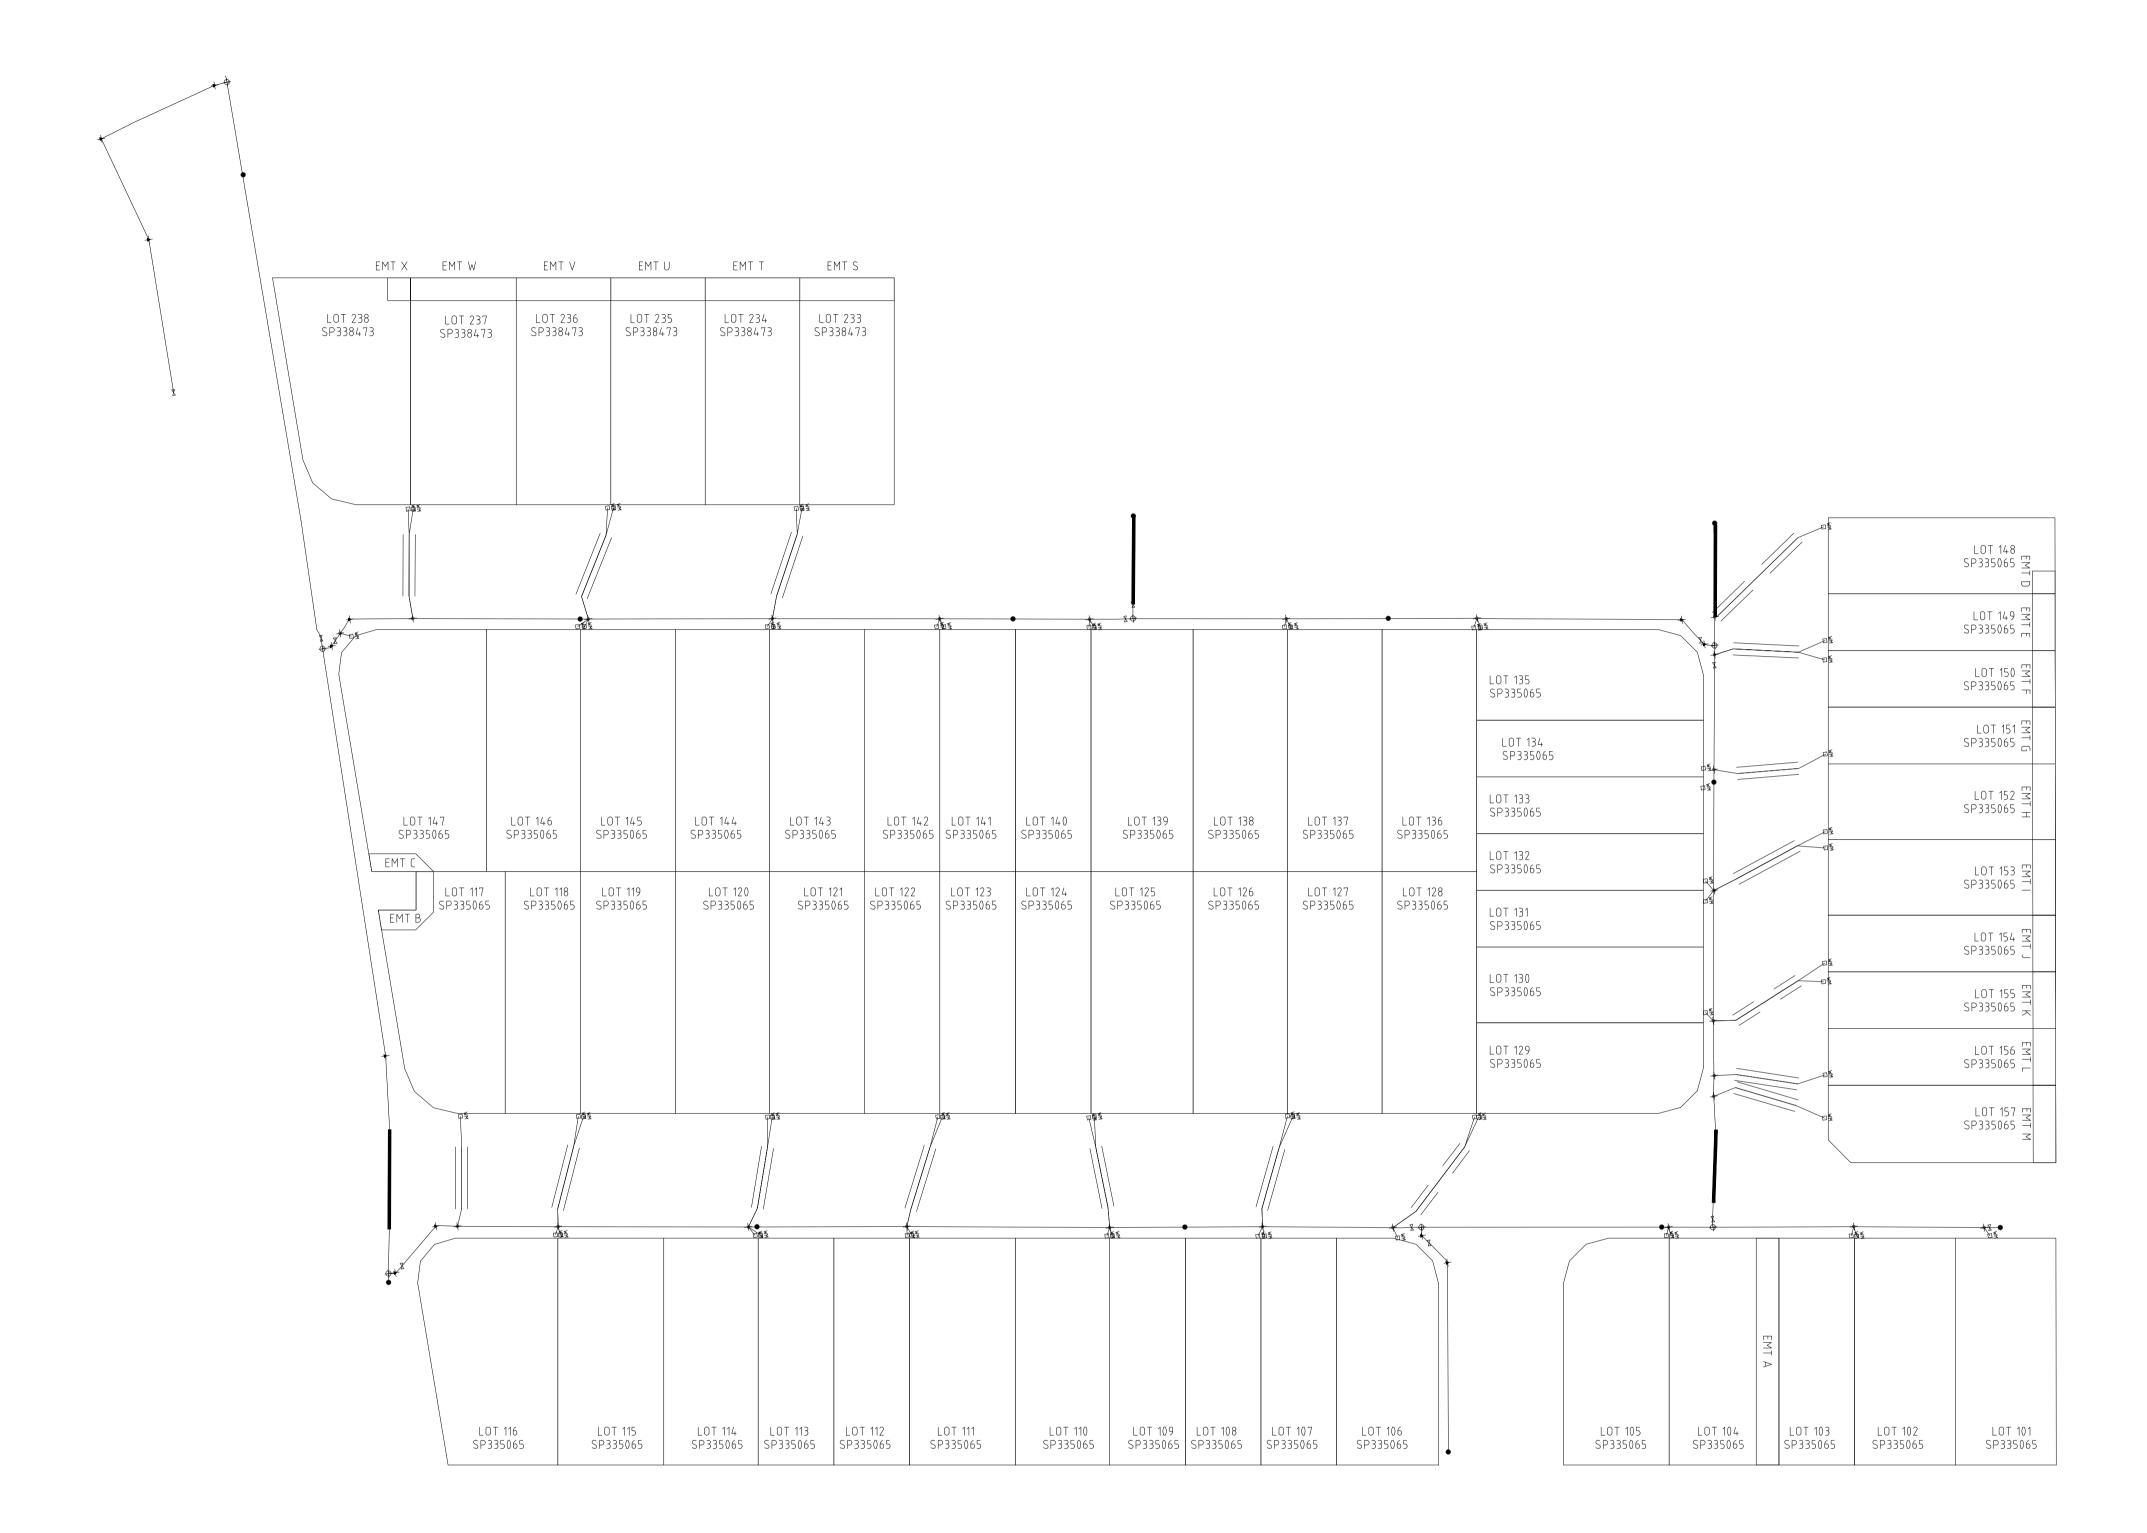

## Unitywater

2022021447S1 The Junction, Narangba Stage 1 As-Constructed Water

| 0<br>SCALE | 10<br>1:500 | 20 | 30  | 40                  | 50m<br>@A1 | AS CONSTRUCTED                                 |
|------------|-------------|----|-----|---------------------|------------|------------------------------------------------|
|            |             |    | SH  | EET 1 OF 1          | SHEETS     | SCALE 1:500                                    |
|            |             |    | RE  | VISION DATE         | 28/02/2023 | REVISION 1                                     |
|            |             |    | DIS | CIPLINE CODE        |            |                                                |
|            |             |    |     | awing no.<br>– 2022 | -4342      |                                                |
|            |             |    |     |                     | C          | opyright @ 2011 Unitywater All Rights Reserved |